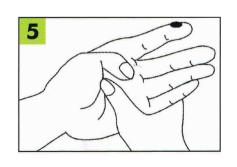

#### **Instructions For Use**

Take out Pinnix<sup>®</sup> Light from sealed package.

Hold Pinnix<sup>®</sup> light outer case firmly. Set inner case of Pinnix<sup>®</sup> light at the point of puncture of fingertip and push the outer case to fingertip. With a click, an edge of needle pops out for a moment. After puncturing the needle returns to the case immediately and is locked.

\*Please push outer case firmly to fingertip until you hear a click otherwise puncture will fail.

Disinfect the puncture point with antiseptic cotton and wait a minute to dry.

Both sides of a fingertip are recommended to the point of puncture.