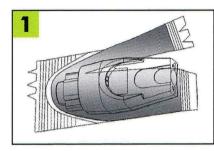

#### **Instructions For Use**

Take out Pinnix<sup>®</sup> Light from sealed package.

Hold Pinnix<sup>®</sup> light outer case firmly. Set inner case of Pinnix<sup>®</sup> light at the point of puncture of fingertip and push the outer case to fingertip. With a click, an edge of needle pops out for a moment. After puncturing the needle returns to the case immediately and is locked.

\*Please push outer case firmly to fingertip until you hear a click otherwise puncture will fail.

Disinfect the puncture point with antiseptic cotton and wait a minute to dry.

Both sides of a fingertip are recommended to the point of puncture.