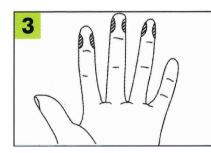

\*Please push outer case firmly to fingertip until you hear a click otherwise puncture will fail.

Disinfect the puncture point with antiseptic cotton and wait a minute to dry.

Both sides of a fingertip are recommended to the point of puncture.