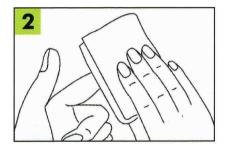

#### **Instructions For Use**

Take out Pinnix<sup>®</sup> Light from sealed package.

Hold Pinnix<sup>®</sup> light outer case firmly. Set inner case of Pinnix<sup>®</sup> light at the point of puncture of fingertip and push the outer case to fingertip. With a click, an edge of needle pops out for a moment. After puncturing the needle returns to the case immediately and is locked.

\*Please push outer case firmly to fingertip until you hear a click otherwise puncture will fail.

Disinfect the puncture point with antiseptic cotton and wait a minute to dry.

Both sides of a fingertip are recommended to the point of puncture.