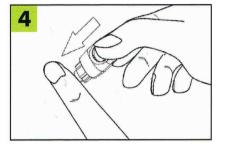

\*Please push outer case firmly to fingertip until you hear a click otherwise puncture will fail.

Disinfect the puncture point with antiseptic cotton and wait a minute to dry.

Both sides of a fingertip are recommended to the point of puncture.

Please extract blood from a stab. Stop bleeding with gauze, plaster, etc.

Kyowa Mediceed Co., Ltd.